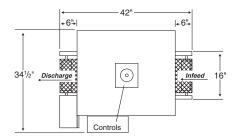

#### T-6H/T-6HC Plan Views

T-6HC

STAINLESS STEEL MODELS AVAILABLE

\*A 42" long compact conveyor is available as a Model T-6HC. See plan view at left.

Specifications on all machines subject to change without notice. Some photos may show accessories not part of the basic machine.