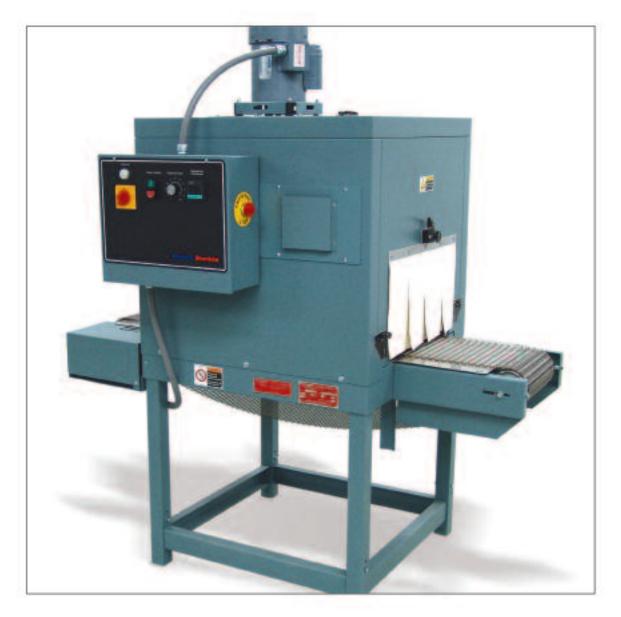

#### **Our Rugged, Reliable Compact Performer**

The Shanklin Model T-6H Shrink Tunnel is similar to our Model T-6XL, except that the opening height is 3" higher (10") to accommodate higher profile packages. You'll still enjoy the same excellent high performance, versatile standard features, superior shrink capabilities, and value price of the Model T-6XL, but in a version that expands your packaging options.

## **Shanklin Model T-6H Specifications**

|                           | Model T-6H                                                                                            |
|---------------------------|-------------------------------------------------------------------------------------------------------|
| Tunnel passage            | 10" high x 18" wide x 30" long                                                                        |
| Overall dimensions        | 67" high x 34 1/2" wide x 57" long*                                                                   |
| Conveyor height           | 28" minimum, 40" maximum                                                                              |
| Conveyor speeds           | Variable from 15 to 66 ft./min.                                                                       |
| Blower motor              | 3/4 hp, single phase capacitor start                                                                  |
| Heaters                   | Three finstrip (encased element)                                                                      |
| Power                     | 230 volts, 38 amps, 1 phase, 8.7 KVA max.<br>(4.4 KVA normal usage)                                   |
| Temperature<br>controller | Precision indicating controller<br>Calibrated 50° to 500° F                                           |
| Controls                  | Conveyor variable speed control On/off circuit breaker Auxiliary heater switch Conveyor on/off switch |
| Accessories               | Teflon belts     Package guides end viewing window Casters                                            |