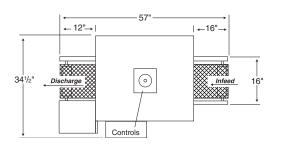

#### T-6H/T-6HC Plan Views

T-6HC

STAINLESS STEEL MODELS AVAILABLE

## **Shanklin Model T-6H Specifications**

|                           | Model T-6H                                                                                            |
|---------------------------|-------------------------------------------------------------------------------------------------------|
| Tunnel passage            | 10" high x 18" wide x 30" long                                                                        |
| Overall dimensions        | 67" high x 34 1/2" wide x 57" long*                                                                   |
| Conveyor height           | 28" minimum, 40" maximum                                                                              |
| Conveyor speeds           | Variable from 15 to 66 ft./min.                                                                       |
| Blower motor              | 3/4 hp, single phase capacitor start                                                                  |
| Heaters                   | Three finstrip (encased element)                                                                      |
| Power                     | 230 volts, 38 amps, 1 phase, 8.7 KVA max.<br>(4.4 KVA normal usage)                                   |
| Temperature<br>controller | Precision indicating controller<br>Calibrated 50° to 500° F                                           |
| Controls                  | Conveyor variable speed control On/off circuit breaker Auxiliary heater switch Conveyor on/off switch |
| Accessories               | Teflon belts     Package guides end viewing window Casters                                            |